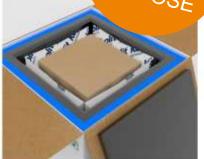

### RETURN YOUR COOLER

**Step 1:** Open shipper and remove the top PCM gel pack(s).

**Step 2:** Remove the product(s) from the inner corrugated box.

Step 3: Ensure the inner corrugated box is back in the EcoFlex shipping system.

**Step 4:** Place the top PCM gel pack(s) back on top.

**Step 5:** Fold in the original outer flaps. Fold in the remaining flaps with return.

**Step 6:** Schedule a pickup with UPS. Contact UPS either by phone or by email.