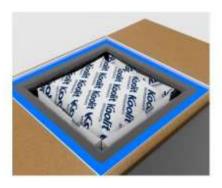

### RETURN YOUR COOLER

**Step 1:** Open shipper and remove the top PCM gel pack(s).

**Step 2:** Remove the product(s) from the inner corrugated box.

Step 3: Ensure the inner corrugated box is back in the EcoFlex shipping system.

**Step 4:** Place the top PCM gel pack(s) back on top.

**Step 5:** Fold in the original outer flaps. Fold in the remaining flaps with return.

**Step 6:** Schedule a pickup with UPS. Contact UPS either by phone or by email.