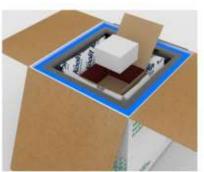

**Step 4:** Place the top PCM gel pack(s) back on top.

**Step 5:** Fold in the original outer flaps. Fold in the remaining flaps with return.

**Step 6:** Schedule a pickup with UPS. Contact UPS either by phone or by email.