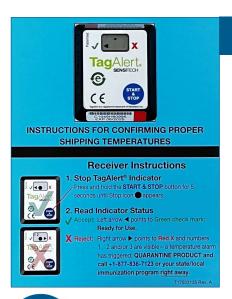

#### TAGALERT INFORMATION

- Remove the TagAlert temperature monitor from the box. The TagAlert is located inside the inner box, next to the vaccine.
- 2 Follow the recipient instructions on the blue card:
  - **Stop TagAlert Indicator.** Press and hold the Start and Stop button until the Stop icon appears.
  - Read Indicator Status. Determine if the appropriate temperature was maintained during transit.
  - TagAlert Monitor Concerns? Please call 1-877-836-7123.