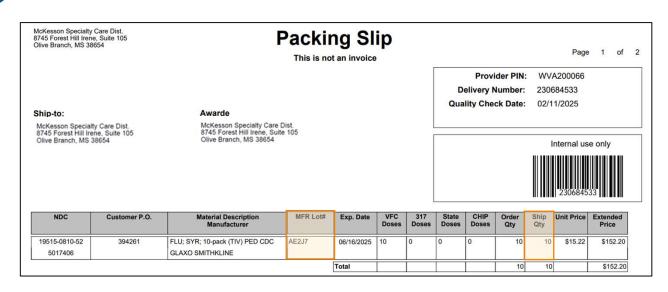

### **REVIEW YOUR PACKING SLIP**

Verify the **MFR Lot#** and the **Ship Qty** on the packing slip with the contents of the cooler. The **Ship Qty** is the total number of vaccine cartons.