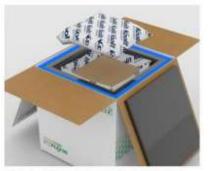

### RETURN YOUR COOLER

**Step 1:** Open shipper and remove the top PCM gel pack(s).

**Step 2:** Remove the product(s) from the inner corrugated box.

Step 3: Ensure the inner corrugated box is back in the EcoFlex shipping system.